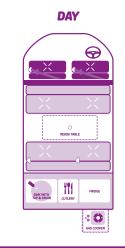

4.6m / Interior height 1.2m<br>Width 1.6m / Exterior height 1.8m |
| <b>BED DIMENSIONS</b> | Double bed 1.93m x 1.22m                                                |

## FEATURES

- 25 litre cold water tank
- 18 litre compressor fridge
- Gas cooker
- Window blinds
- Dual 12v battery system
- Sink with tap and drain
- Internal table
- CD player and radio
- Two bench seats
- Seats convert to a double bed
- Interior lighting 12v
- Power steering
- ASB brakes
- Air conditioning in cabin

#### INCLUDED WITH VEHICLE

- All cutlery and dinnerware
- Linen, pillows and duvet
- Bath towels and tea towel
- Frying pan, saucepan, kettle and bowls
- Can/bottle opener and kitchen utensils
- Bucket and cleaning equipment
- AA roadside breakdown assistance
- Unlimited kilometers





### **FLOOR PLAN**







**OVERVIEW**