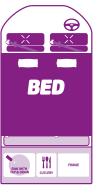

m / Interior height 1.2m<br>Width 1.6m / Exterior height 1.8m |
| <b>BED DIMENSIONS</b> | Double bed 1.93m x 1.22m                                                |

## FEATURES

- 25 litre cold water tank
- 18 litre compressor fridge
- Gas cooker
- Window blinds
- Dual 12v battery system
- Sink with tap and drain
- Internal table
- CD player and radio
- Two bench seats
- Seats convert to a double bed
- Interior lighting 12v
- Power steering
- ASB brakes
- Air conditioning in cabin

#### INCLUDED WITH VEHICLE

- All cutlery and dinnerware
- Linen, pillows and duvet
- Bath towels and tea towel
- Frying pan, saucepan, kettle and bowls
- Can/bottle opener and kitchen utensils
- Bucket and cleaning equipment
- AA roadside breakdown assistance
- Unlimited kilometers





### **FLOOR PLAN**







**OVERVIEW**