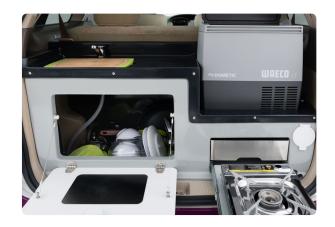

## FEATURES

- 25 litre cold water tank
- 18 litre compressor fridge
- Gas cooker
- Window blinds
- Dual 12v battery system
- Sink with tap and drain
- Internal table
- CD player and radio
- Two bench seats
- Seats convert to a double bed
- Interior lighting 12v
- Power steering
- ASB brakes
- Air conditioning in cabin

#### INCLUDED WITH VEHICLE

- All cutlery and dinnerware
- Linen, pillows and duvet
- Bath towels and tea towel
- Frying pan, saucepan, kettle and bowls
- Can/bottle opener and kitchen utensils
- Bucket and cleaning equipment
- AA roadside breakdown assistance
- Unlimited kilometers